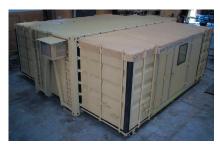

## **ISO CONTAINERS -**

We design and manufacture air transportable ISO Containers, which expand into 8'H x 20'W x 24'L Workshop Shelters. We build containers in a variety of configurations, Quad-Con, Tri-Con, Bi-Con, and 20' & 40' and more.