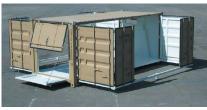

## **ISO CONTAINERS -**

We design and manufacture air transportable ISO Containers, which expand into 8'H x 20'W x 24'L Workshop Shelters. We build containers in a variety of configurations, Quad-Con, Tri-Con, Bi-Con, and 20' & 40' and more.

## POSSIBLE APPLICATIONS -

Our shelters are designed for Auto Repair Centers, Communication Centers, Tire Repair Centers, Weapons Repair Centers, and Tactical Operations Centers, etc.

Our shelters can incorporate Load Handling Systems (LHS) for transportation, and can be designed to be fully self supported shelters, to include GenSets, HVAC, Electrical, Insulated, etc..