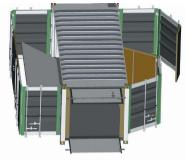

## **ISO CONTAINERS -**

We design and manufacture air transportable ISO Containers, which expand into 8'H x 20'W x 24'L Workshop Shelters. We build containers in a variety of configurations, Quad-Con, Tri-Con, Bi-Con, and 20' & 40' and more.

## POSSIBLE APPLICATIONS -

Our shelters are designed for Auto Repair Centers, Communication Centers, Tire Repair Centers, Weapons Repair Centers, and Tactical Operations Centers, etc.

Our shelters can incorporate Load Handling Systems (LHS) for transportation, and can be designed to be fully self supported shelters, to include GenSets, HVAC, Electrical, Insulated, etc..