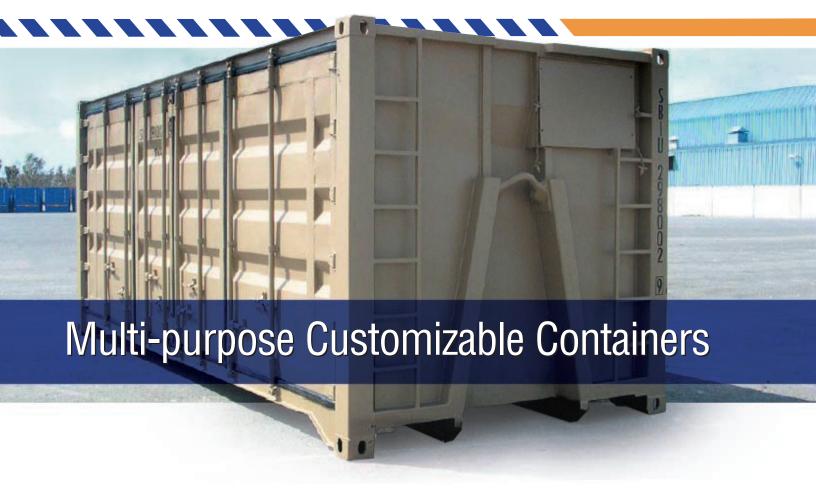

## **Wheel Systems International**

manufactures multi-purpose and customizable containers for a wide variety of uses. Our multimodal systems are air mobile,

trailer ready, and sea worthy.

## **ISO CONTAINERS -**

We design and manufacture air transportable ISO Containers, which expand into 8'H x 20'W x 24'L Workshop Shelters. We build containers in a variety of configurations, Quad-Con, Tri-Con, Bi-Con, and 20' & 40' and more.